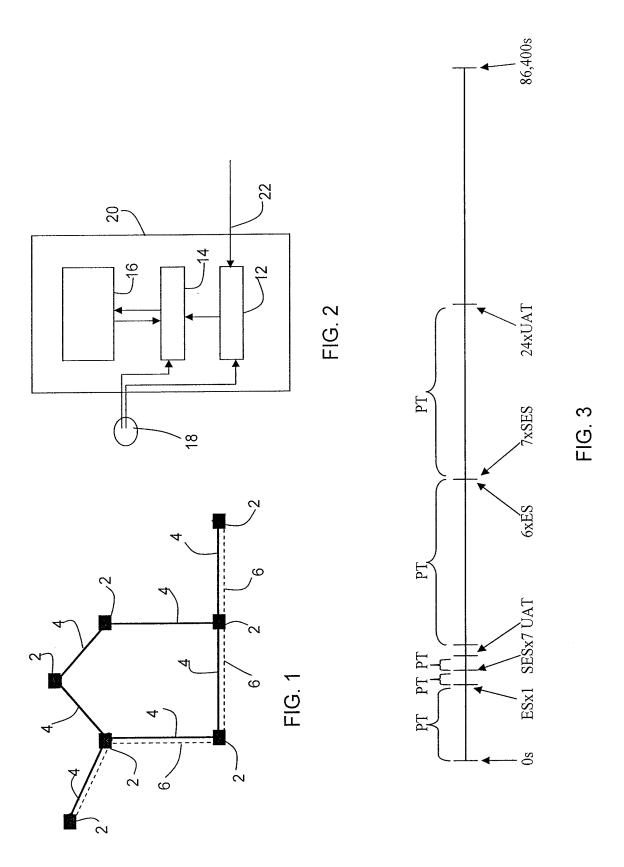

## Sheet 1 of 4



Sheet 2 of 4

| Sheet 2 of 4